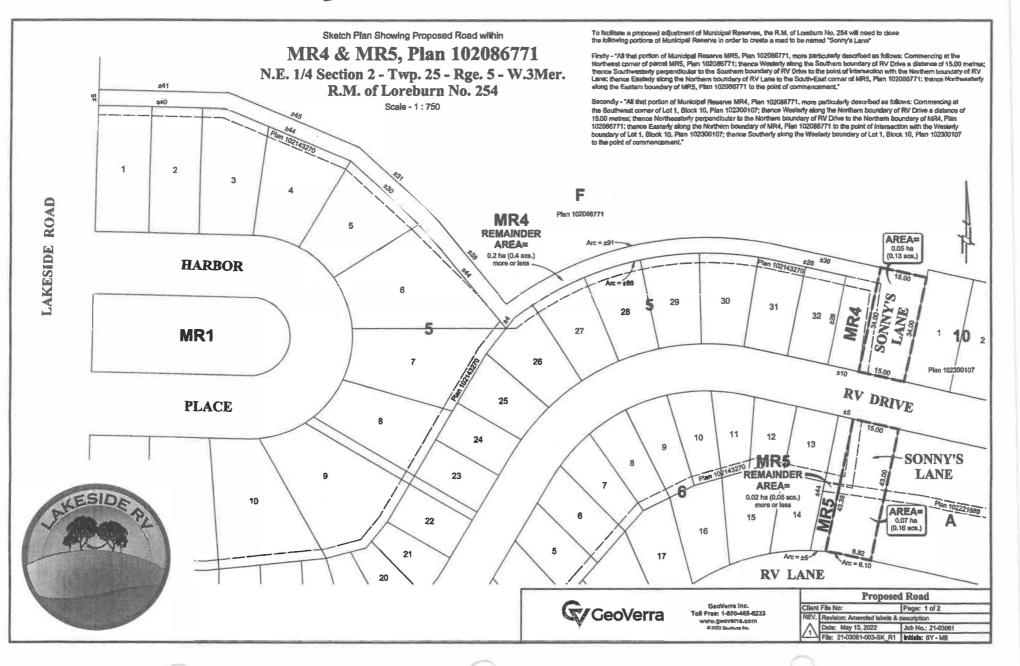

## A BYLAW TO PROVIDE FOR THE SALE OF DEDICATED LANDS

The Council of the Rural Municipality of Loreburn No. 254 in the Province of Saskatchewan, enacts as follows:

- 1. To sell the following municipal reserve land at fair market value:
  - a. Firstly: All that portion of Municipal Reserve MR5 Plan 102086771, more particularly described as follows: Commencing at the NE corner of Parcel MR5, thence Westerly along RV Drive a distance of 15.0 m, thence perpendicular southerly to the boundary of RV Lane. Thence Easterly along the boundary of RV Lane to the SE corner of MR5, thence northerly along the boundary of MR5 to the point of commencement.
  - b. Secondly: All that portion of Municipal Reserve MR4 Ext 1, more particularly described as follows: Commencing at the South West corner of Lot 1, Block 10, Plan 102300107, thence Westerly along RV Drive a distance of 20.00 m, thence perpendicular to the boundary of RV Drive up to the Northern boundary of MR4 thence Easterly along the boundary of MR4 to the point of intersection with Lot 1, Block 10, Plan 102300107, thence Southerly along the boundary of Lot 1 to the point of commencement.

c. Thirdly: All that portion of Municipal Reserve MR6, more particularly described as follows: Commencing at point 2.50 m from the North West corner of Lot 1, Block 8, Plan 102086771 on the boundary of RV Lane REGINA, SASIthence North Westerly along RV Lane a distance of 15.00m, thence South Westerly perpendicular to the boundary of RV Lane to the Southern boundary of MR 6 and Lakeside Road thence Easterly along the boundary of Lakeside Road 15.59m, thence North Easterly to the point of commencement.