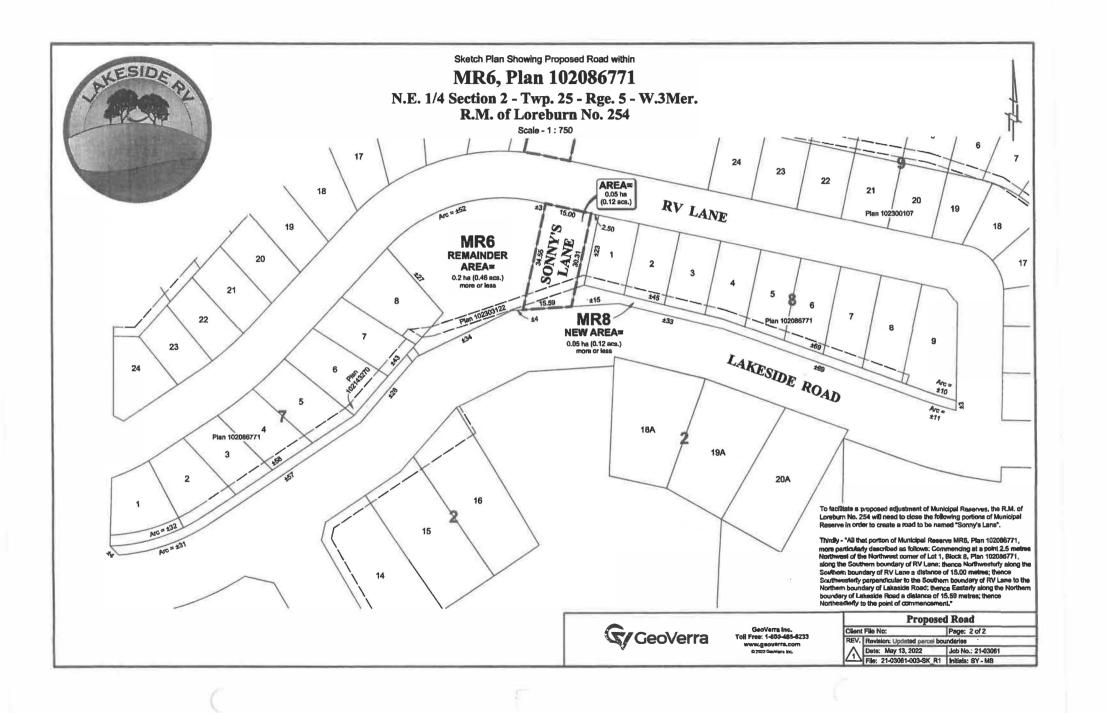

c. Thirdly: All that portion of Municipal Reserve MR6, more particularly described as follows: Commencing at point 2.50 m from the North West corner of Lot 1, Block 8, Plan 102086771 on the boundary of RV Lane REGINA, SASIthence North Westerly along RV Lane a distance of 15.00m, thence South Westerly perpendicular to the boundary of RV Lane to the Southern boundary of MR 6 and Lakeside Road thence Easterly along the boundary of Lakeside Road 15.59m, thence North Easterly to the point of commencement.